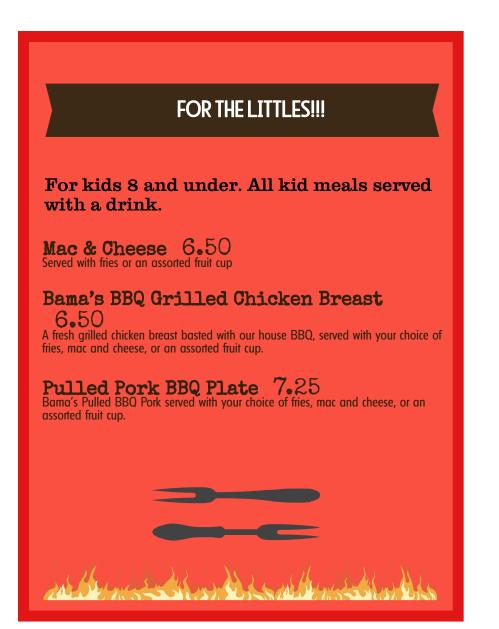

*CHEESE BURGER** 16.75

Char broiled half pound burger served with choice of cheddar or Swiss cheese, lettuce, tomato, red onion served on a corn dusted Kaiser roll with a pickle spear. Add Bacon for \$2

#### BAMA'S BBQ BURGER 16.75

An 8 oz beef burger with melted Cheddar, BBQ Sauce, caramelized onions, served with lettuce and tomato on a corn dusted Kaiser roll with a pickle spear. Add Bacon for \$2 **Recommended Pairing: Samuel Adams Boston Lager** 

### SAM ADAM'S FAVS

#### BAMA'S SOUTHERN FRIED FISH & CHIPS 15.75

Deep fried cod served on a bed of waffle fries. Served with a traditional southern tartar sauce.

#### FRIED CHICKEN TENDER PLATTER 10.75

House battered chicken tenders served with our potato wedges and served with Cullman White BBQ sauce, Bama's BBQ sauce or ranch dip.



#### FAMOUS FISH & CHIPS

#### 19.50

Hand dipped deep fried cod served with beer tartar sauce, malt vinegar and waffle fries

Recommended Pairing: Samuel Adams New England IPA

#### SAM'S RUEBEN 14.25

Slow-cooked corned beef piled high with sauerkraut, thousand island dressing, Swiss cheese on marble rye. Served with a pickle spear.

#### PRIME RIB FRENCH DIP 17.25

House roast prime rib, sliced thin and wedged into a hoagie roll with creamy horseradish sauce, smothered with Swiss cheese and served with a pickle spear and a side of beef au jus for dipping.

### BEVERAGES

#### COCA-COLA FOUNTAIN DRINKS

LEMONADE

ICE TEA

SWEET TEA

Rotational Units and contractors are welcomed to order!





### SWEETS

**BAMA'S BROWNIE SUNDAE** 8.25 Bama brownies topped with vanilla bean ice cream an