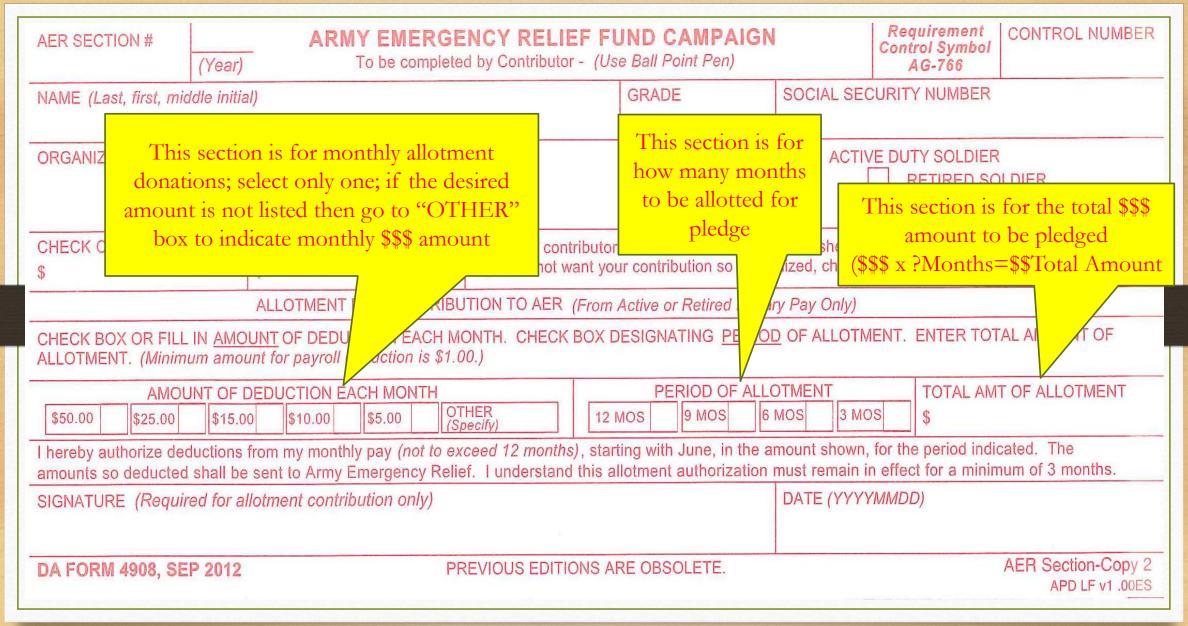

| AER SECTION #                             | (Year)                                             | ARMY EMER<br>To be con                        |                                                                                                                                                                                                                                                                                                                                                                                                                                                                                                                                                                                                                                                                                                                                                                                                                                                                                                                                                                                                                                                                                                                                                                                                                                                                                                                                                                                                                                                                                                                                                                                                                                                                                                                                                                                                                                                                                                                                                                                                                                                                                                                                | F FUND CAMPA<br>- (Use Ball Point Pen)                  |                                                  | Requirement<br>ontrol Symbol<br>AG-766 | CONTROL NUMBER                        |
|-------------------------------------------|----------------------------------------------------|-----------------------------------------------|--------------------------------------------------------------------------------------------------------------------------------------------------------------------------------------------------------------------------------------------------------------------------------------------------------------------------------------------------------------------------------------------------------------------------------------------------------------------------------------------------------------------------------------------------------------------------------------------------------------------------------------------------------------------------------------------------------------------------------------------------------------------------------------------------------------------------------------------------------------------------------------------------------------------------------------------------------------------------------------------------------------------------------------------------------------------------------------------------------------------------------------------------------------------------------------------------------------------------------------------------------------------------------------------------------------------------------------------------------------------------------------------------------------------------------------------------------------------------------------------------------------------------------------------------------------------------------------------------------------------------------------------------------------------------------------------------------------------------------------------------------------------------------------------------------------------------------------------------------------------------------------------------------------------------------------------------------------------------------------------------------------------------------------------------------------------------------------------------------------------------------|---------------------------------------------------------|--------------------------------------------------|----------------------------------------|---------------------------------------|
| 8                                         | Contribute<br>Check A<br>Checks writ<br>Army Emerg | mount<br>ten out to:                          | Contributor's Total Cash Amount                                                                                                                                                                                                                                                                                                                                                                                                                                                                                                                                                                                                                                                                                                                                                                                                                                                                                                                                                                                                                                                                                                                                                                                                                                                                                                                                                                                                                                                                                                                                                                                                                                                                                                                                                                                                                                                                                                                                                                                                                                                                                                | GRADE                                                   | ONLY Militate can use the portion for the        | Allotment<br>ir AER plea<br>RETIRED SO | lge                                   |
| CHECK CONTRIBUT                           | CASH<br>\$                                         | CONTRIBUTION                                  | The state of the s | tributors of \$1,000 or mo<br>vant your contribution so |                                                  | AER Annual R<br>block.                 | eport.                                |
|                                           | ALLO:                                              | TMENT FOR CONT                                | RIBUTION TO AER                                                                                                                                                                                                                                                                                                                                                                                                                                                                                                                                                                                                                                                                                                                                                                                                                                                                                                                                                                                                                                                                                                                                                                                                                                                                                                                                                                                                                                                                                                                                                                                                                                                                                                                                                                                                                                                                                                                                                                                                                                                                                                                | (From Active or Retired                                 | Military Pay Only)                               |                                        |                                       |
| CHECK BOX OR FILI<br>ALLOTMENT. (Minim    | L IN <u>AMOUNT</u> OI<br>num amount for p          | DEDUCTION EAC<br>Dayroll deduction is         | CH MONTH. CHECK<br>\$1.00.)                                                                                                                                                                                                                                                                                                                                                                                                                                                                                                                                                                                                                                                                                                                                                                                                                                                                                                                                                                                                                                                                                                                                                                                                                                                                                                                                                                                                                                                                                                                                                                                                                                                                                                                                                                                                                                                                                                                                                                                                                                                                                                    | BOX DESIGNATING PE                                      | ERIOD OF ALLOTMEN                                | IT. ENTER TOT                          | AL AMOUNT OF                          |
| *50.00 \$25.00                            |                                                    | TION EACH MONT                                | OTHER<br>(Specify)                                                                                                                                                                                                                                                                                                                                                                                                                                                                                                                                                                                                                                                                                                                                                                                                                                                                                                                                                                                                                                                                                                                                                                                                                                                                                                                                                                                                                                                                                                                                                                                                                                                                                                                                                                                                                                                                                                                                                                                                                                                                                                             | PERIOD OF<br>12 MOS 9 MOS                               | ALLOTMENT 6 MOS 3 MOS                            | TOTAL AM                               | T OF ALLOTMENT                        |
| I hereby authorize de amounts so deducted | eductions from m<br>d shall be sent to             | y monthly pay <i>(not</i><br>o Army Emergency | to exceed 12 months<br>Relief. I understand                                                                                                                                                                                                                                                                                                                                                                                                                                                                                                                                                                                                                                                                                                                                                                                                                                                                                                                                                                                                                                                                                                                                                                                                                                                                                                                                                                                                                                                                                                                                                                                                                                                                                                                                                                                                                                                                                                                                                                                                                                                                                    | s), starting with June, in this allotment authoriza     | the amount shown, for<br>ation must remain in el | the period indic<br>ffect for a minin  | cated. The<br>num of 3 months.        |
| SIGNATURE (Requi                          | ired for allotmen                                  | t contribution only                           | )                                                                                                                                                                                                                                                                                                                                                                                                                                                                                                                                                                                                                                                                                                                                                                                                                                                                                                                                                                                                                                                                                                                                                                                                                                                                                                                                                                                                                                                                                                                                                                                                                                                                                                                                                                                                                                                                                                                                                                                                                                                                                                                              |                                                         | DATE (YYYYMM                                     | MDD)                                   |                                       |
| DA FORM 4908, SE                          | EP 2012                                            |                                               | PREVIOUS EDITI                                                                                                                                                                                                                                                                                                                                                                                                                                                                                                                                                                                                                                                                                                                                                                                                                                                                                                                                                                                                                                                                                                                                                                                                                                                                                                                                                                                                                                                                                                                                                                                                                                                                                                                                                                                                                                                                                                                                                                                                                                                                                                                 | ONS ARE OBSOLETE.                                       |                                                  |                                        | AER Section-Copy 2<br>APD LF v1 .00ES |