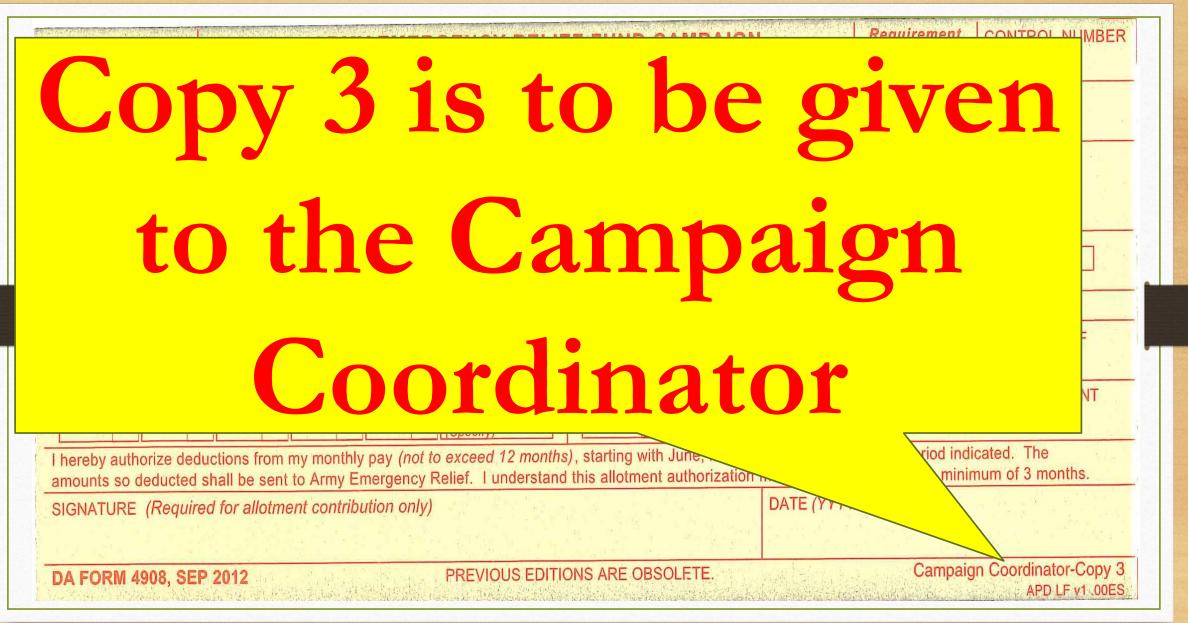

|        | AER SECTION #  (Year)  ARMY EMERGENCY RELIEF  To be completed by Contributor -                                                                                                                                                                                                                             |                                  | Requirement<br>Control Symbol<br>AG-766 | CONTROL NUMBER                          |  |  |  |  |
|--------|------------------------------------------------------------------------------------------------------------------------------------------------------------------------------------------------------------------------------------------------------------------------------------------------------------|----------------------------------|-----------------------------------------|-----------------------------------------|--|--|--|--|
|        | NAME (Last, first, middle initial)                                                                                                                                                                                                                                                                         | GRADE                            | SOCIAL SECURITY NUMBER                  |                                         |  |  |  |  |
|        | ORGANIZATION/ADDRESS  ACTIVE DUTY SOLDIER  RETIRED SOLDIER  CIVILIAN                                                                                                                                                                                                                                       |                                  |                                         |                                         |  |  |  |  |
|        | CHECK CONTRIBUTION  S  CAS CONTRIB TION  Names of contributors of \$1,000 or more are publish and AER Annual Report.  If you do not want your contribution so recognized, check to block.                                                                                                                  |                                  |                                         |                                         |  |  |  |  |
|        | OTMENT FOR COY RIBUTIL TO A (From tive Retire Military Pay Only)                                                                                                                                                                                                                                           |                                  |                                         |                                         |  |  |  |  |
|        | CHECK BOX OR FILL IN AMOUNT F DEDUCTION E. H MON CH. K BOX I SIGNA (C PERIOD OF ALLOTMENT. (Minimum amount for wroll of tion is \$1.00).                                                                                                                                                                   |                                  |                                         |                                         |  |  |  |  |
| l<br>L | ### AMOUNT OF DEDUCTION EACH MONTH   \$50.00   \$15.00   \$10.00   \$5.00   OTHER (Specify)                                                                                                                                                                                                                | PER OD OF ALLO<br>12 MOS 9 MOS 6 | TOTAL AMT OF ALLOTMENT \$               |                                         |  |  |  |  |
|        | I hereby authorize deductions from my monthly pay (not to exceed 12 months), starting with June, in the amount shown, for the period indicated. The amounts so deducted shall be sent to Army Emergency Relief. I understand this allotment authorization must remain in effect for a minimum of 3 months. |                                  |                                         |                                         |  |  |  |  |
|        | SIGNATURE (Required for allotment contribution only)  DATE (YYYYMMDD)                                                                                                                                                                                                                                      |                                  |                                         |                                         |  |  |  |  |
|        | DA FORM 4908, SEP 2012 PREVIOUS EDITION                                                                                                                                                                                                                                                                    | IS ARE OBSOLETE.                 | Campaig                                 | n Coordinator-Copy 3<br>APD LF v1 .00ES |  |  |  |  |