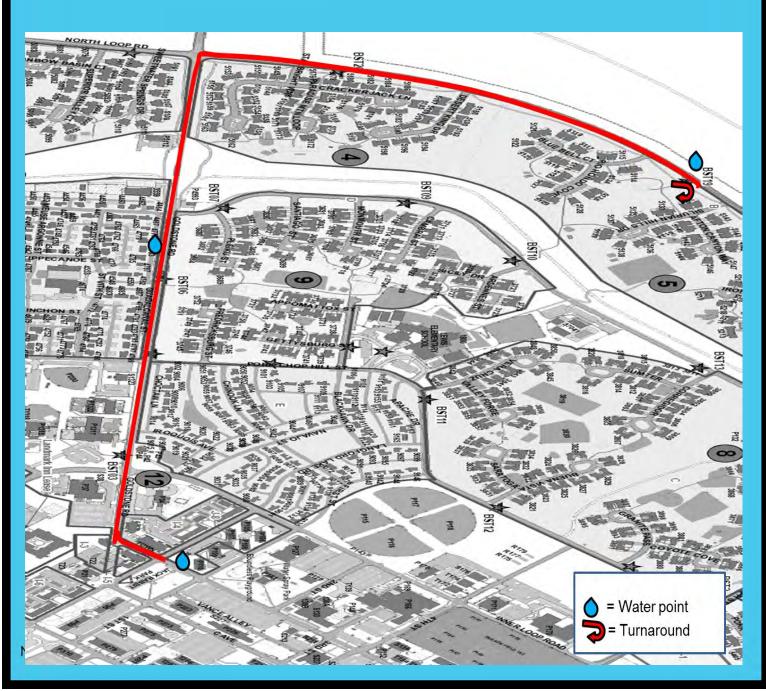

## Back to School 2k/5k Dash Run Route

START: Jackrabbit Park
 END: Jackrabbit Park

- Start @ Jackrabbit Park (Langford lake & B Ave)
-Go towards Inner Loop Rd
-CROSS Innerloop Road, STRAIGHT up Goldstone Road
-WATER POINT Omaha Beach & Rhineland
-RIGHT on Outerloop Road
-5K turn around @ mailboxes between
Blue Bell and Silurian Hills
-RETURN to Jack Rabbit Park

# Back to School 2k/5k Dash Run Route