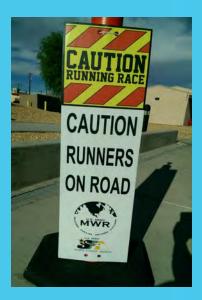

Directional signs will have "CAUTION RUNNING RACE" message at top, with arrows pointing in the appropriate direction.

For more information, call 760-380-7715 or 760-380-3698

IRWIN.ARMYMWR.COM